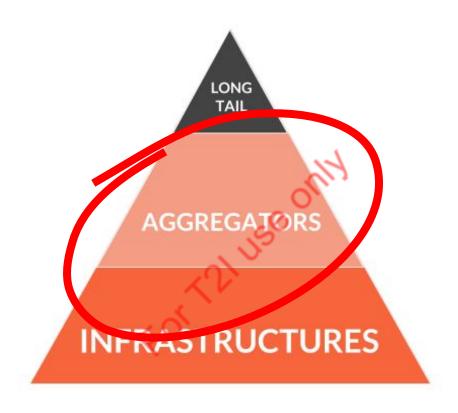

### PENCIL

PRACTICAL and THEORETICAL IATISE on the ARTISANIAL CRAFT

- rr) writers flenge tor - entirts - englesself
- WITH ILLUSTRATIONS SHOW

CURRENT PRACTICE

DAVID REE

Here **niche producers** and **niche consumers** interact

Here aggregators connect producers and consumers - becoming "trusted advisors" and "talent agents"

**Infrastructures** allow the creation of more and more aggregation strategies, by making the essential components **cheap** and **ubiquitous**.