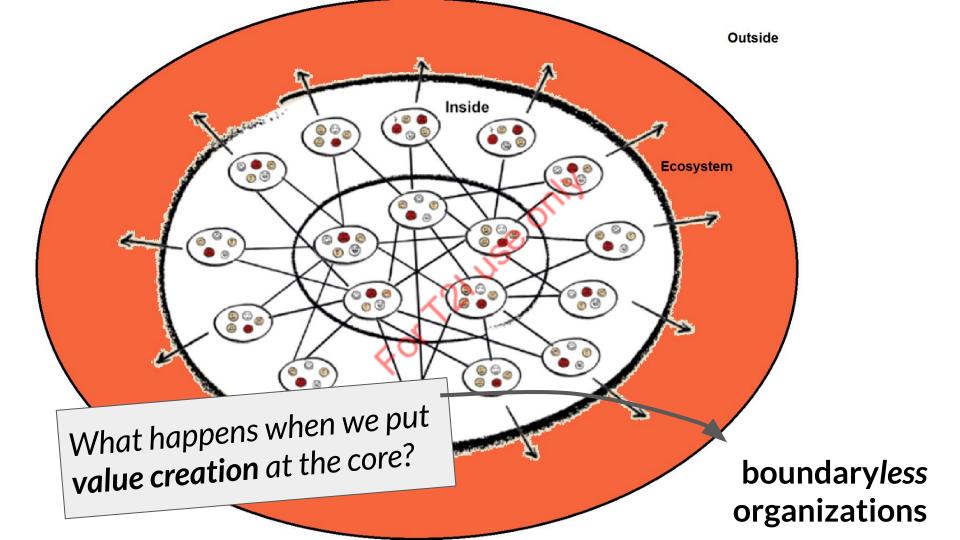

# to enabling contextual self-organization

# Organization as a Platform?

Mel Conway (Conway's Law)

VIRTUAL ORGANIZATION BOUNDARES