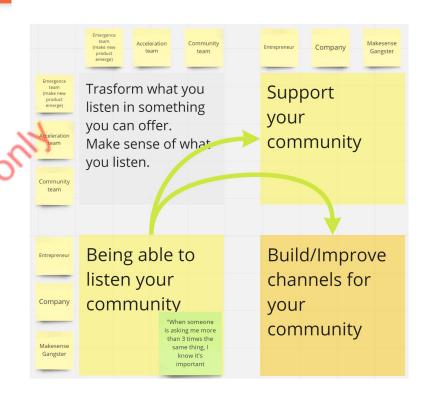

### How to Build a Platform to Shape our Society?

The story of makesense-as-a-platform

This post is brought to you by the team at <u>platformdesigntoolkit.com</u> and is dispatched in our <u>fortnightly newsletter</u>.

#### **Premise**

Makesense is a global organization that has gathered a community of more than 80.000 volunteers around the world in less than 9 years. This fact enabled makesense to define itself: the catalyst for all players of the society to create a positive impact.

In February 2019 we had a chat in Paris with **Solene Aymon**, Community Developer from *makesense*. We wanted to understand how they are planning to achieve their next goal: **bring 3 millions of youths to take action for social change during the next 11 years**.

Le community sono definite dalla quantità e qualità delle conversazioni che in esse sono attive

Build on existing relationship is the challenge for platform shapers.

Build new relationships or strength weak ones is the challenge for social innovators.