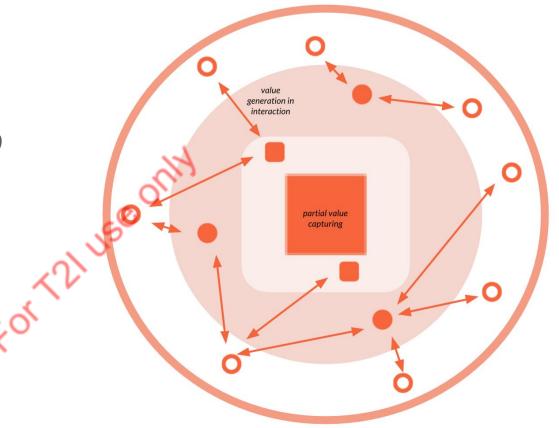

We overcome Human
Centered Design to
embrace Relationship
Centered Design

Value Flows in Post-Industrial Platform Organizations

The polycentric and ecosystem centric nature of emerging platform-strategies requires to measure success not only from the shaper's perspective but it needs to factor in and incorporate the ecosystem's success and its willingness to participate. [Simone Cicero]