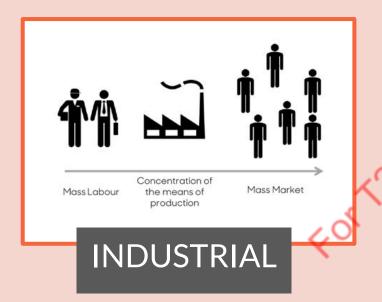

## PLATFORMS?

### **TONS OF BOOKS**

"Digital Networks are **changing all the rules of business**, including the sources of value, the ways that organizations deliver it, and the mental models or beliefs that guide organizations and their leaders.

**Asset Builders** deliver value through the use of physical goods.

**Service Providers** deliver value through skilled people.

**Technology Creators** deliver value through ideas.

Network Orchestrators deliver value through connectivity.