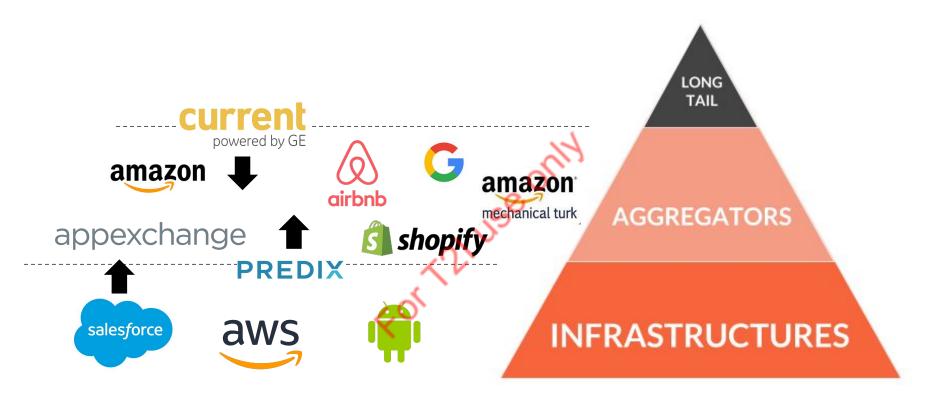

Here aggregators connect producers and consumers - becoming "trusted advisors" and "talent agents"

**Infrastructures** allow the creation of more and more aggregation strategies, by making the essential components **cheap** and **ubiquitous**.

# Platforms are ...

Search AppExchange

Listings by Type

**Product Collections** 

**Industry Collections** 

**Get started** 

Build your store with expert help at a fair price

Search by name, city, or keyword

**POST A JOB** 

Find an expert

In 2018, Shopify made >\$1.0 billion.

In that same period, Shopify estimates that partners made \$1.7 billion.

\$100 million paid out to partners in 2018 through the Marketplace.

In 2019 the revenues will be around \$1,5bn