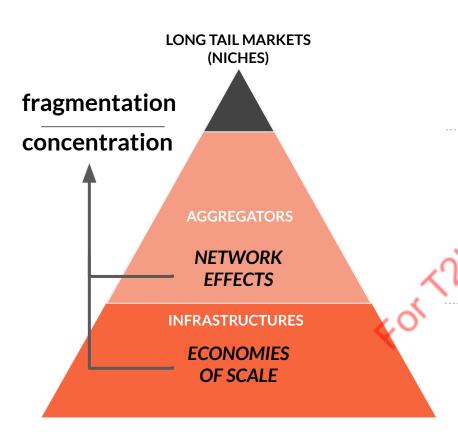

### PENCIL

PRACTICAL and THEORETICAL IATISE on the ARTISANIAL CRAFT

- rr) writers flenge tor - entirts - englesself
- WITH ILLUSTRATIONS SHOW

CURRENT PRACTICE

DAVID REE

Here **niche producers** and **niche consumers** interact

Here aggregators connect producers and consumers - becoming "trusted advisors" and "talent agents"

**Infrastructures** allow the creation of more and more aggregation strategies, by making the essential components **cheap** and **ubiquitous**.

### **CHARACTERISTICS:**

- Have direct user relationship
- Connect **multi-sided** networks and have decreasing acquisition cost due to... **network effects**
- Have zero marginal cost connecting users and producers