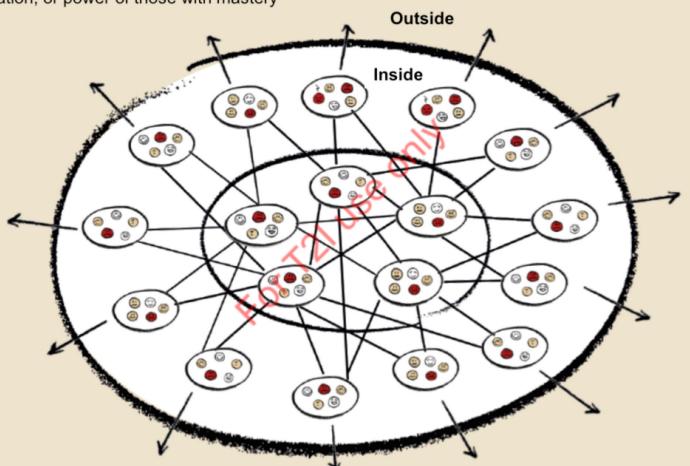

# Organization as a Platform?

#### **Formal Structure**

Power: Hierarchy, or power of position

#### **Informal Structure**

Power: Influence, or power of social relationship

#### **Value Creation Structure**

Power: Reputation, or power of those with mastery

### Organization

continuous act of organizing

(and collaborating driven by motivations and incentives)

"Any organization that designs a system will produce a design whose structure is a copy of the organization's communication structure."

Mel Conway (Conway's Law)

VIRTUAL ORGANIZATION BOUNDARES