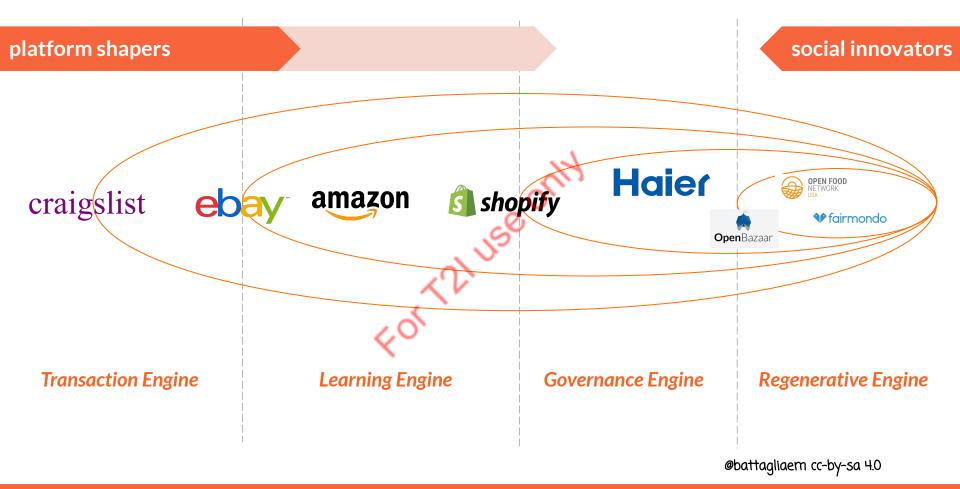

### THERE NO SUCH THING AS

"A PLATFORM"

Platform (strategy) — a strategy, run by a "shaper" that wants to mobilize and support an ecosystem in creating value, with the aim of capturing part of this value.

A combination narrative, technologies, rules, channels, contexts, enabling services, protocols and more.

# All this boils down to 2 CORE ENGINES

TRANSACTIONS ENGINE

401/2/10

HELPING ENTITIES
THRIVING IN
COMPLEXITY

For 121 use on ...

**LEARNING ENGINE** 

TRANSACTIONS ENGINE

PLATFORM VALUE CREATION

Le community sono definite dalla quantità e qualità delle conversazioni che in esse sono attive

Build on existing relationship is the challenge for platform shapers.

Build new relationships or strength weak ones is the challenge for social innovators.