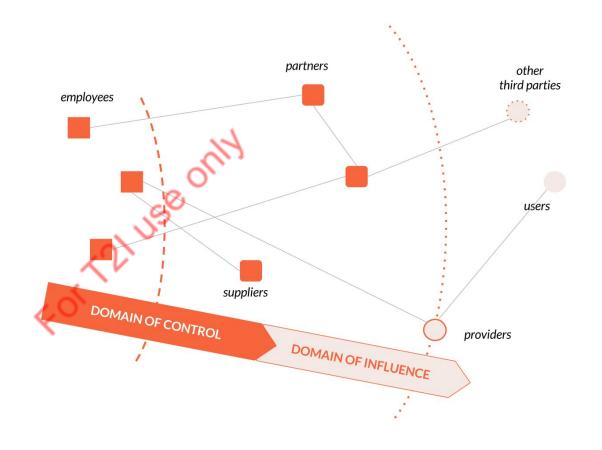

our Society?

The story of makesense-as-a-platform



This post is brought to you by the team at <u>platformdesigntoolkit.com</u> and is dispatched in our <u>fortnightly newsletter</u>.

#### **Premise**

Makesense is a global organization that has gathered a community of more than 80.000 volunteers around the world in less than 9 years. This fact enabled makesense to define itself: the catalyst for all players of the society to create a positive impact.

In February 2019 we had a chat in Paris with **Solene Aymon**, Community Developer from *makesense*. We wanted to understand how they are planning to achieve their next goal: **bring 3 millions of youths to take action for social change during the next 11 years**.



Platforms are not technologies, but scalable collaboration agreements.



# THE ROLE FOR SOCIAL INNOVATION

We've been told that we're design for human centricity, customer centricity: this has been driving us to design for **isolation**! (USER PERSONA)

But now it's the moment we start to design for interconnectedness, design for relationship.

We overcome Human
Centered Design to
embrace Relationship
Centered Design



Value Flows in Post-Industrial Platform Organizations

The polycentric and ecosystem centric nature of emerging platform-strategies requires to measure success not only from the shaper's perspective but it needs to factor in and incorporate the ecosystem's success and its willingness to participate. [Simone Cicero]

Le community sono definite dalla quantità e qualità delle conversazioni che in esse sono attive



Build on existing relationship